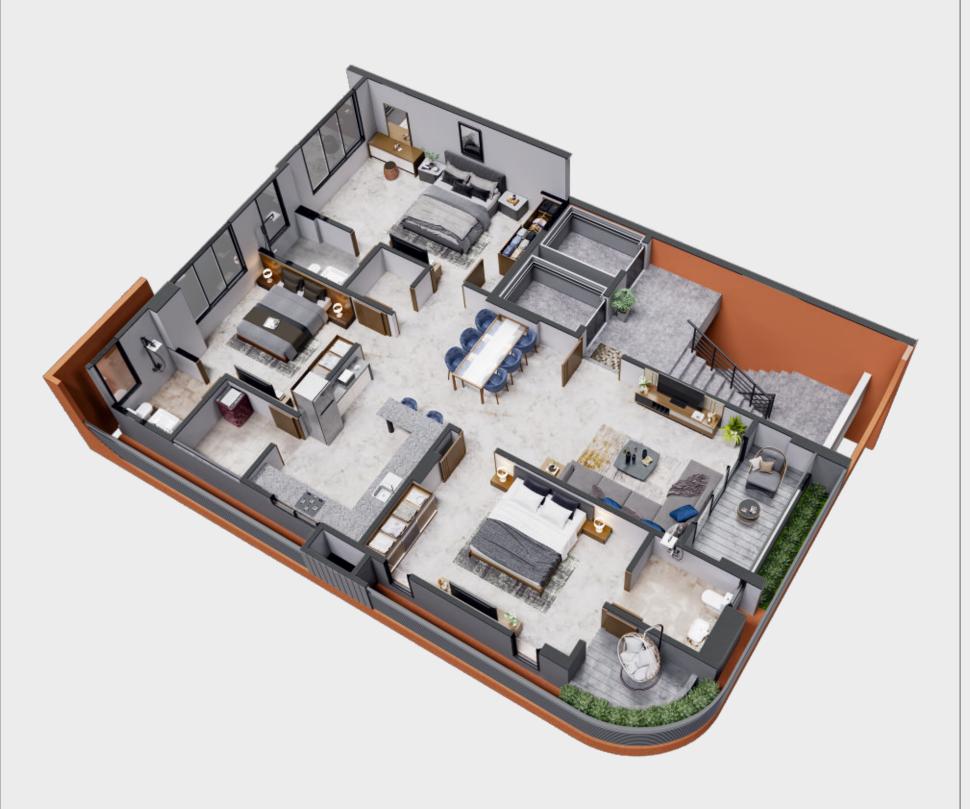

# TYPICAL FLOOR PLAN

1. Living Room

1A Balcony

- 10'-0" X 17'-4½"
- 10'-0" X 4'-0"
- 2. Master Bed Room-1 10'-0" X 15'-0"
- 2A Toilet - 5'-6" X 6'-0"
- 2B Balcony - 3'-9" X 6'-0"
- 10'-0" X 9'-0" Kitchen
- 5'-6" X 6'-0"

- 3B Store
- 4'-6" X 3'-9"

- 10'-0" X 9'-0"

- 4. Dining
- 10'-0" X 11'-6"
- 5. 5A Toilet
- 5'-6" X 5'-3"
- Master Bed Room-2 10'-6" X 17'-41/2"
- 6A Toilet

**Guest Room** 

- 4'-6" X 7'-6"