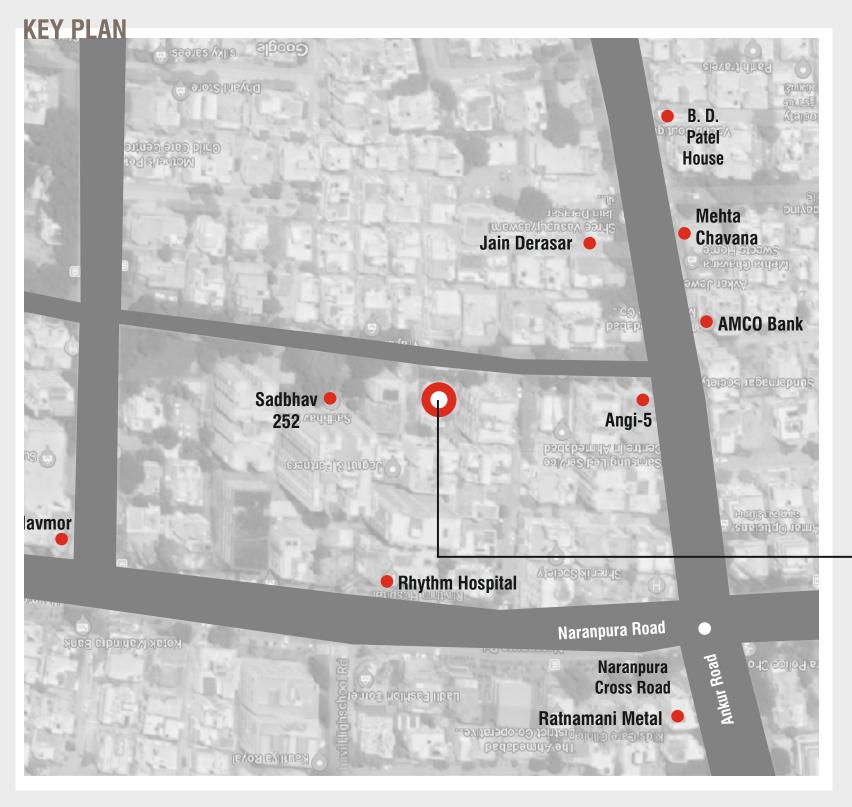

#### **SUMUKH ELEGANCE**

3-B, Taktavala Park Society, Nr. Sadbhav-252, Naranpura Police Chowky Cross Road, Nr. Naranpura Jain Derasar, Naranpura, Ahmedabad - 380014