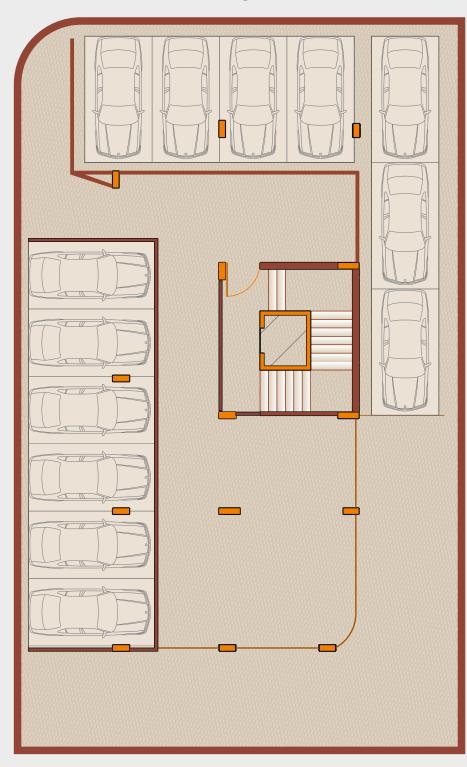

# DESTINED TO BE A LUXURIOUS LANDMARK

Sumukh Elegance is an unique mixture of fine building design, high quality of material, prime location, and exceptional standard of living.

Built with luxury in mind, the building would allow you to treat yourself and your family with a measure of comfort, appeal, and enjoyment.



## **INSIDE LAYOUT**









# AMENITIES

THAT YOU WILL BE PROUD TO USE



24x7 CCTV



SECURITY



**PARKING** 



GYM



24x7 WATER



24x7 ELECTRICITY



LIFT



INTERCOME



24x7 GAS



INTERNET







#### **PARKING AREA**



#### STRUCTURE



Earthquake resistant RCC frame structure

#### **FLOORING**



**Drawing/dinning :** 600 x 1200 - Vitrified tiles.

**Bedroom**: 600 x 600 - Vitrified tiles.

Platform: Quartz platform with Stainless Steel Sink,

the dado up to lintel level.

#### **DOOR & WINDOWS**



Main Door: Decorative main door with polished

natural veneer

All other doors are flush doors with S. S. Fitting

Window: Anodized Aluminum section

#### **PANIT**



**Internal**: Putty finish with printer

**External**: heritage or texture and 100% Acrylic paint

**BATHROOM:** Vitrified tiles up to lintel level.

Western concept designed toilets: Jaguar & equivalent plumbing with sanitary fittings.

### BATHROOM & PLUMBING



PLUMBING:

Plumbing CPVC/UPVC pipe with Astral or equivalent.

Master cock in