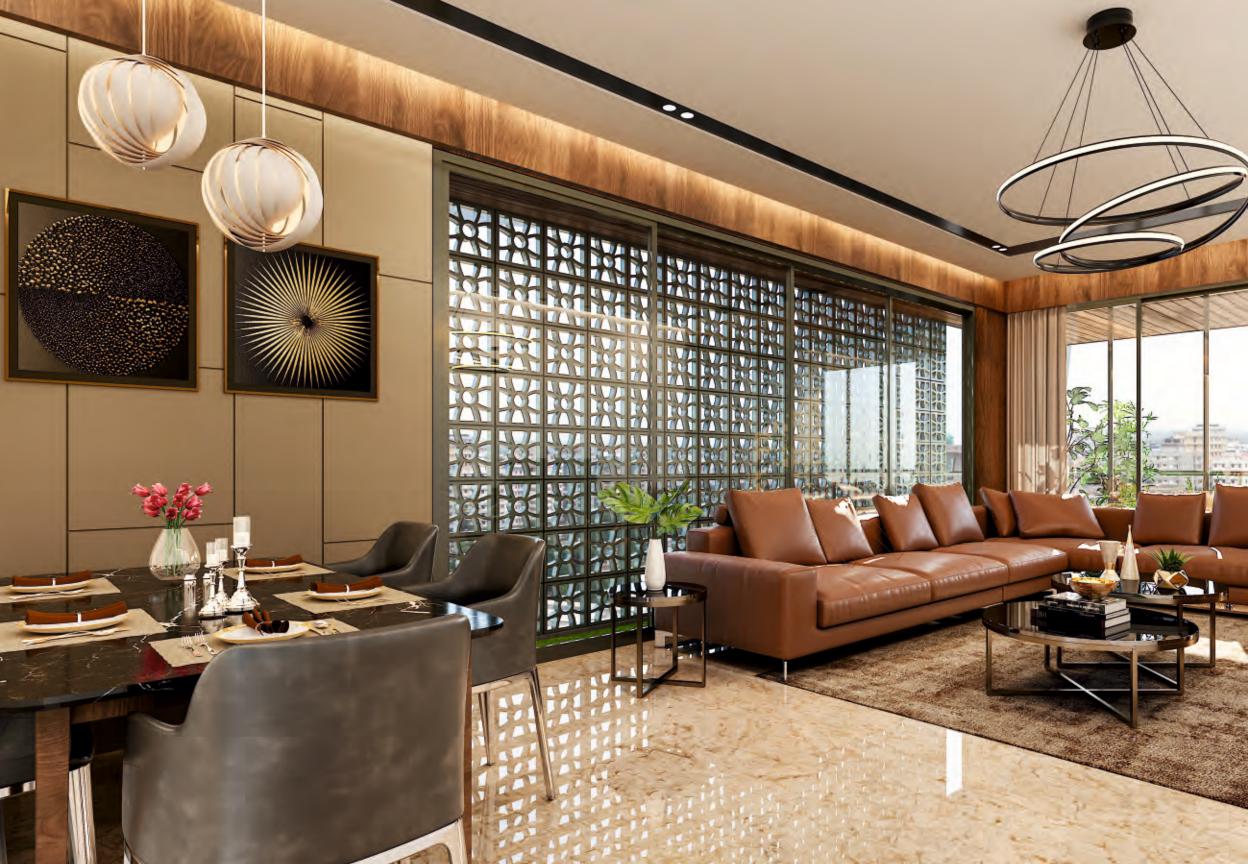

# DESTINED TO BE A LUXURIOUS LANDMARK

Sumukh Elegance is an unique mixture of fine building design, high quality of material, prime location, and exceptional standard of living.

Built with luxury in mind, the building would allow you to treat yourself and your family with a measure of comfort, appeal, and enjoyment.



## **INSIDE LAYOUT**









# AMENITIES

THAT YOU WILL BE PROUD TO USE



24x7 CCTV



SECURITY



**PARKING** 



GYM



24x7 WATER



24x7 ELECTRICITY



LIFT



INTERCOME



24x7 GAS



INTERNET







#### **PARKING AREA**



#### STRUCTURE



Earthquake resistant RCC frame structure

#### **FLOORING**



**Drawing/dinning :** 600 x 1200 - Vitrified tiles.

**Bedroom**: 600 x 600 - Vitrified tiles.

Platform: Quartz platform with Stainless Steel Sink,

the dado