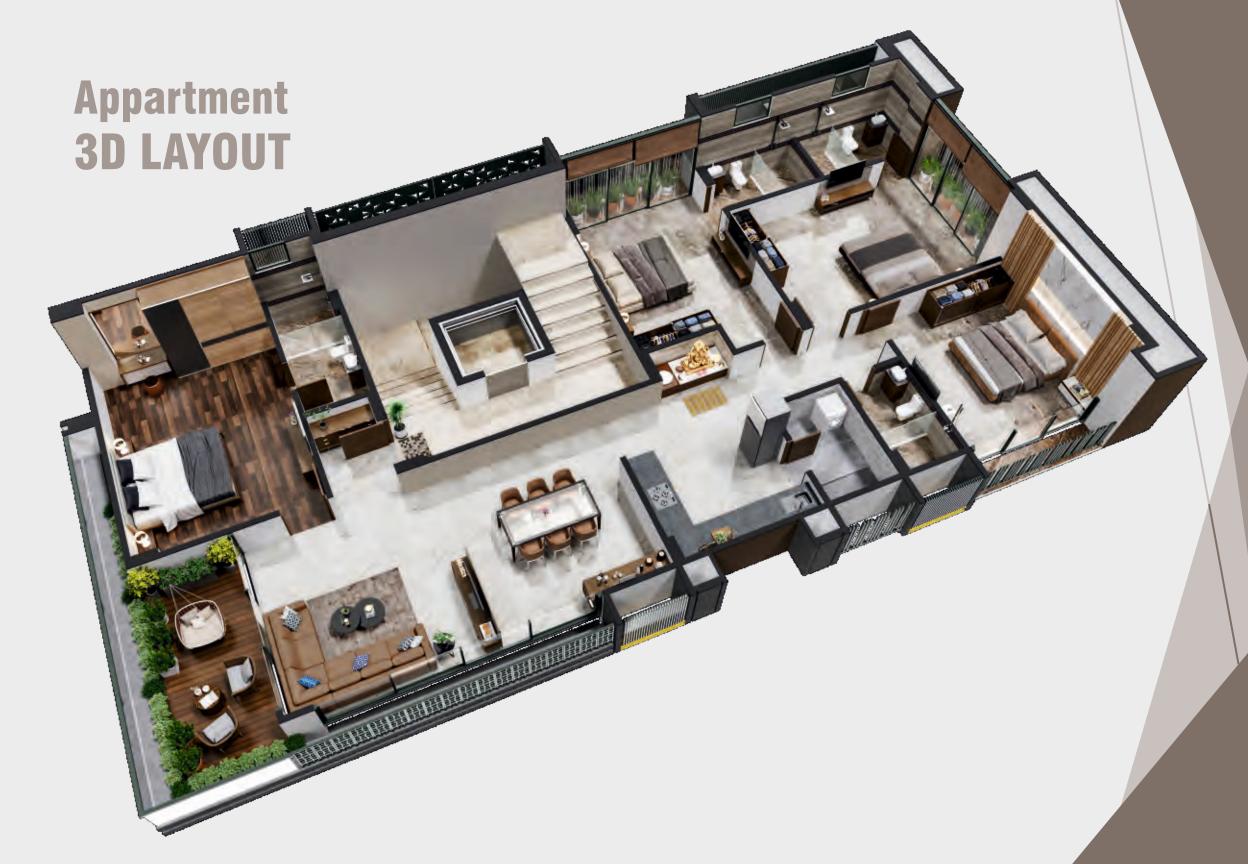

# DESTINED TO BE A LUXURIOUS LANDMARK

Sumukh Elegance is an unique mixture of fine building design, high quality of material, prime location, and exceptional standard of living.

Built with luxury in mind, the building would allow you to treat yourself and your family with a measure of comfort, appeal, and enjoyment.



## **INSIDE LAYOUT**









# AMENITIES

THAT YOU WILL BE PROUD TO USE



24x7 CCTV



SECURITY



**PARKING** 



GYM



24x7 WATER



24x7 ELECTRICITY



LIFT



INTERCOME



24x7 GAS



INTERNET







#### **PARKING AREA**



#### STRUCTURE



Earthquake resistant RCC frame structure

#### **FLOORING**



**Drawing/dinning :** 600 x 1200 - Vitrified tiles.

**Bedroom**: 600 x 600 - Vitrified tiles.

Platform: Quartz platform with Stainless Steel Sink,

the dado up to lintel level.

#### **DOOR & WINDOWS**



Main Door: Decorative main door with polished

natural veneer

All other doors are flush doors with S. S. Fitting

Window: Anodized Aluminum section

#### **PANIT**



**Internal**: Putty finish with printer

**External**: heritage or texture and 100% Acrylic paint

**BATHROOM:** Vitrified tiles up to lintel level.

Western concept designed toilets: Jaguar & equivalent plumbing with sanitary fittings.

### BATHROOM & PLUMBING



PLUMBING:

Plumbing CPVC/UPVC pipe with Astral or