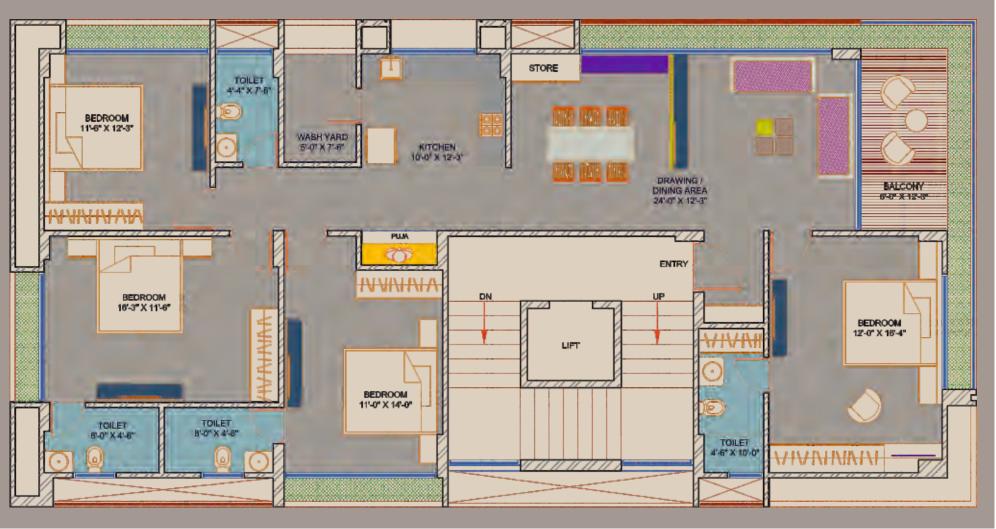

# DESTINED TO BE A LUXURIOUS LANDMARK

Sumukh Elegance is an unique mixture of fine building design, high quality of material, prime location, and exceptional standard of living.

Built with luxury in mind, the building would allow you to treat yourself and your family with a measure of comfort, appeal, and enjoyment.



## **INSIDE LAYOUT**









# AMENITIES

THAT YOU WILL BE PROUD TO USE



24x7 CCTV



SECURITY



**PARKING** 



GYM



24x7 WATER



24x7 ELECTRICITY



LIFT



INTERCOME



24x7 GAS



INTERNET







#### **PARKING AREA**



#### STRUCTURE



Earthquake resistant RCC frame structure

#### **FLOORING**



**Drawing/dinning :** 600 x 1200 - Vitrified tiles.

**Bedroom**: 600 x 600 - Vitrified tiles.

Platform: Quartz platform with Stainless Steel Sink,

the dado up to lintel level.

#### **DOOR & WINDOWS**



Main Door: Decorative main door with polished

natural veneer

All other doors are flush doors with S. S. Fitting

Window: Anodized Aluminum section

#### **PANIT**



**Internal**: Putty finish with printer

**External**: heritage or texture and 100% Acrylic paint

**BATHROOM:** Vitrified tiles up to